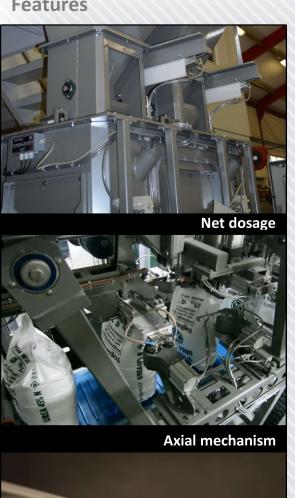

#### **Features**

- \* Bag is held continuously during transport. This results in a perfectly straight seal
- \* Easy adjustable for different bag sizes
- \* Suitable for free-flowing and poorly-flowing products
- \* Suitable for dosing based on weight or volume
- \* Robustly build
- \* 500 free programmable menu's
- \* Low maintenance
- \* Equipped with Ethernet connection and WIFI