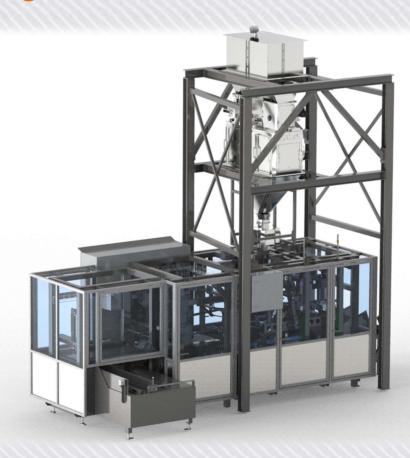

# Bag filling machine VL-A

**Open Mouth Bags** 

Bags and packaging are continuously being updated and developed to get noticed by the consumer. Standing bags, re-sealable bags, bags with a gusset, bags with a pinch-top or zip closure etc. are all being designed to make the consumer's life easier. Votech has responded to this demand by further developing its bag filling machine for open mouth bags.

#### **Features**

- \* Bag is held continuously during transport. This results in a perfectly straight seal
- \* Easy adjustable for different bag sizes
- \* Suitable for free-flowing and poorly-flowing products
- \* Suitable for dosing based on weight or volume
- \* Robustly build
- \* 500 free programmable menu's
- \* Low maintenance
- \* Equipped with Ethernet connection and WIFI